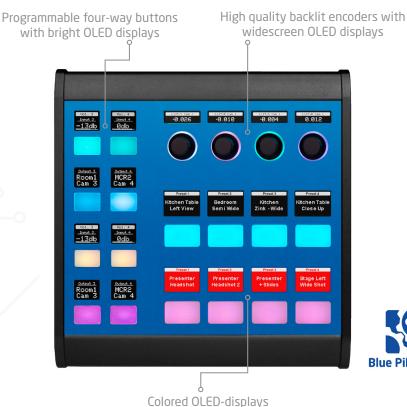

### With Blue Pill Inside

Frame Shot Plus w/Blue Pill Inside is a wonderful mix of color displays, four-way buttons, encoders and classic mono-chrome OLEDs. It's complete when combined with PTZ View to form a powerful ProClass PTZ controller.

#### **Features**

- Universal control of multiple 3rd party devices
- Flexible user configuration
- IP-based remote control, can be powered with PoE
- Modular multi-surface system
- Programmable four-way buttons with bright OLED displays
- High quality backlit encoders with widescreen OLED displays
- Colored-OLED-displays
- Ethernet with PoE (IEEE802.3at)
- Designed and built in Denmark