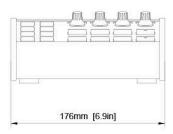

## **Data sheet**

| Hardware specs                      |                                                                                                              |
|-------------------------------------|--------------------------------------------------------------------------------------------------------------|
| 4-way Buttons                       | 16                                                                                                           |
| Encoders                            | 4                                                                                                            |
| Customizable OLED screen            | 20                                                                                                           |
| Product W x D x H (mm)              | 176 x 180 x 82                                                                                               |
| Weight (g)                          | 1000                                                                                                         |
| Shipping box W x H x D (mm)         | 295 x 210 x 170                                                                                              |
| Shipping box Weight (g)             | To be announced                                                                                              |
| Country of Origin                   | Denmark                                                                                                      |
| In the box                          | 12V power supply                                                                                             |
| Connectivity                        |                                                                                                              |
| Programming Port                    | Ethernet (or Micro USB for setting manual IP)                                                                |
| Networking Port                     | RJ45 Ethernet                                                                                                |
| Power Supply                        | 12V                                                                                                          |
| Recommended cables (not in the box) | LAN Cat 6 S/FTP or better                                                                                    |
| Operation                           |                                                                                                              |
| Power Consumption                   | 5.64 Watt                                                                                                    |
| Operating System                    | skaarOS (Blue Pill)                                                                                          |
| Universal Control                   | Check our website for Device Core to what can be controlled<br>https://www.skaarhoj.com/support/device-cores |