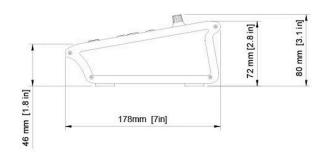

## **Data sheet**

| Hardware specs                      |                                                                                                              |
|-------------------------------------|--------------------------------------------------------------------------------------------------------------|
| 4-way Buttons                       | 16                                                                                                           |
| Encoders                            | 4                                                                                                            |
| Customizable OLED screen            | 20                                                                                                           |
| Product W x D x H (mm)              | 176 x 180 x 82                                                                                               |
| Weight (g)                          | 1000                                                                                                         |
| Shipping box W x H x D (mm)         | 295 x 210 x 170                                                                                              |
| Shipping box Weight (g)             | To be announced                                                                                              |
| Country of Origin                   | Denmark                                                                                                      |
| In the box                          | 12V power supply                                                                                             |
| Connectivity                        |                                                                                                              |
| Programming Port                    | Ethernet (or Micro USB for setting manual IP)                                                                |
| Networking Port                     | RJ45 Ethernet                                                                                                |
| Power Supply                        | 12V                                                                                                          |
| Recommended cables (not in the box) | LAN Cat 6 S/FTP or better                                                                                    |
| Operation                           |                                                                                                              |
| Power Consumption                   | 5.64 Watt                                                                                                    |
| Operating System                    | skaarOS (Blue Pill)                                                                                          |
| Universal Control                   | Check our website for Device Core to what can be controlled<br>https://www.skaarhoj.com/support/device-cores |