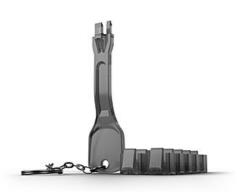

## Description

Use this RJ45 port lock around RJ45 sockets to prevent unwanted connection of connection cables. Also prevents unauthorised access via the network.

The lock secures itself to the RJ45 port and can be removed with the attached key again. It locks with the front panel of the RJ45 port inside the housing prevent it from being simply pulled out.

- Contains 1 key with 10 locks
- Additional locks in packs of 20 without keys are available under Art. No.40471

Safety information: For safety reasons, please note that this lock can also be removed with skill and an appropriate tool.