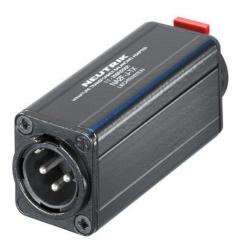

NA2M-J-TX

Miniature transformer balancing adapter, 3 pole XLR male - 1/4" Jack, ground lifted

## **Features & Benefits**

- The D shape adapters are problem solvers for various intermating problems for professional and semiprofessional applications
- Rugged aluminium extrusion housing for best reliability

## Miniatur transformer balancing adapters

Low cost solution for unbalanced/balanced line conversion and passive DI applications, where no earth or gain switching is required

Audio transformer 1:1 Impedance ratio: 200:200 Source/load impedance in Ohm: 200/2k, (600/10k) Max. Input level (@ 50 Hz, 1% THD): -3 dBu